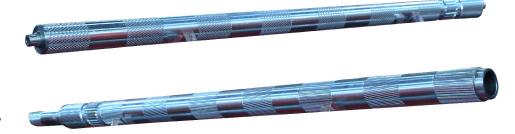

#### Bottom Fluted Roller and Knurled Roller for Ring Frames & Speed Frames

Precisely made in thread rolling machine with opposite helix flutes for zero axial thrust.

### Bottom Fluted Roller and Knurled Roller for Ring Frames & Speed Frames

Precise concentricity of bottom rollers and top rollers prevents yarn breakages etc. Rollers can be interchanged.

Rollers completely hardchrome plated which helps to reduce the lapping.