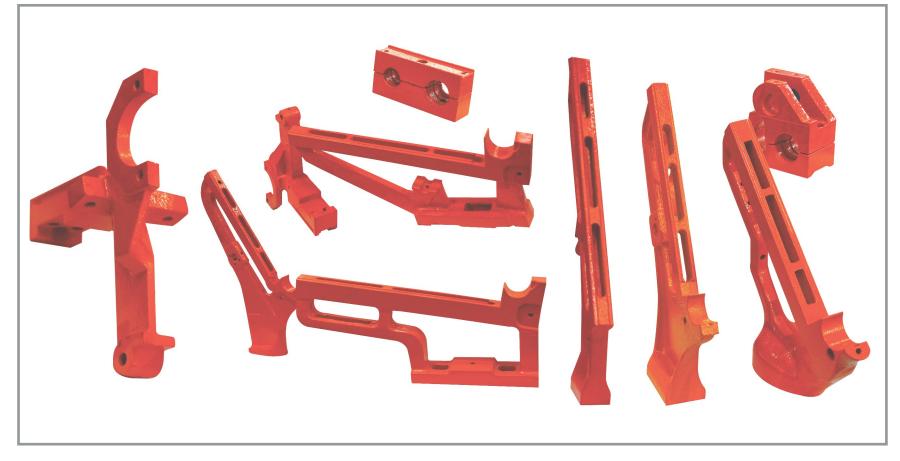

## **Roller Stand & Slides** for all makes of ring frame & speed frame.

**Recessed Type Nose Bar** for all makes of ring frame & speed frame.

Arm bars for Texparts top arms PK1550/PK1500 PK2025+ & PK2035+/PK2630 SE Series

## **Roller Stands/Slides/Brackets** for Speed Frames & Ring Frames made of machine mould cast iron

Rollers slides can be adjusted to desired settings. Roller stand bottom slot designed to move forward and backward to get the desired spinning angles.

Rollers stand available viz.15°, 45° and 60° angle