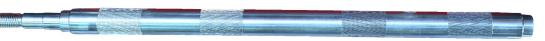

#### Bottom Fluted Roller and Knurled Roller for Ring Frames & Speed Frames

Precisely made in thread rolling machine with opposite helix flutes for zero axial thrust.

### Bottom Fluted Roller and Knurled Roller for Ring Frames & Speed Frames

Precise concentricity of bottom rollers and top rollers prevents yarn breakages etc. Rollers can be interchanged.

Rollers completely hardchrome plated which helps to reduce the lapping.