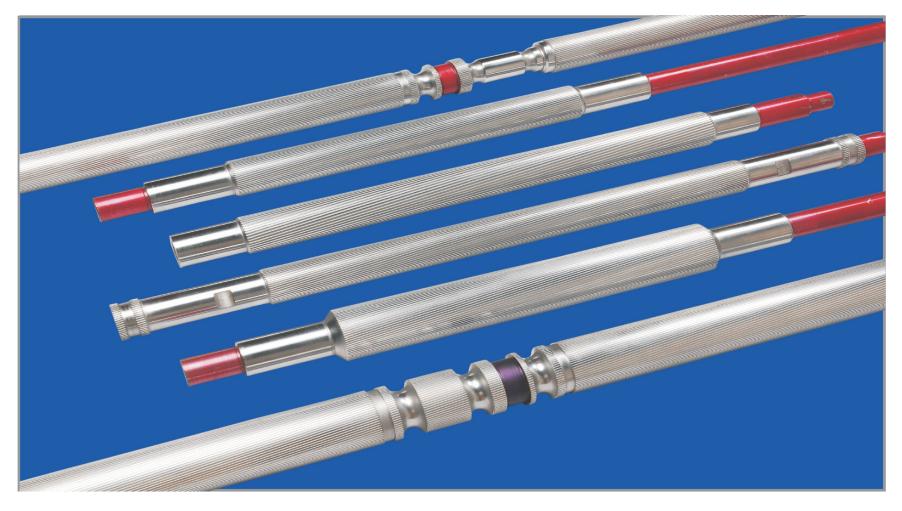

### **Bottom Fluted Roller and Knurled Rollers for** all makes of ring frame and speed frame.

Bottom Rollers for Draw Frame, Comber, Ribbon lap and sliver lap machine

#### Bottom Fluted Roller and Knurled Roller for Ring Frames & Speed Frames

Precisely made in thread rolling machine with opposite helix flutes for zero axial thrust.

### Bottom Fluted Roller and Knurled Roller for Ring Frames & Speed Frames

Precise concentricity of bottom rollers and top rollers prevents yarn breakages etc. Rollers can be interchanged.

Rollers completely hardchrome plated which helps to reduce the lapping.

#### Fluted Roller for Draw Frames/Sliver Lap/Ribbon Lap & Comber Machines

The rollers are available for Draw Frames, Ribbon Lap and Sliver Lap & Comber machine detaching rollers and drawbox.