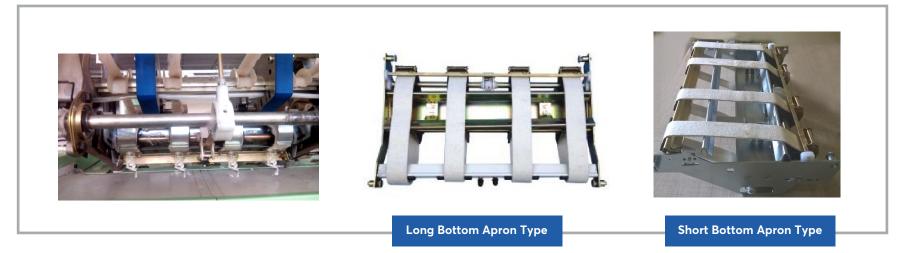

## Bottom Apron Tension Device Aluminium fork type/dead roller weight type assembly for all makes of ring frame & speed frame

Top and bottom positive clearer complete unit for all makes of speed frames and its accessories