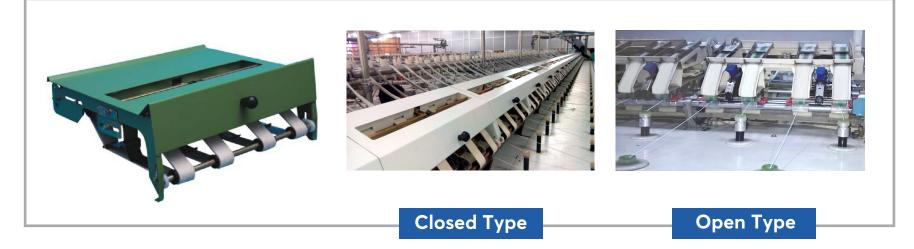

### **Bottom Fluted Roller and Knurled Rollers for** all makes of ring frame and speed frame.

Bottom Rollers for Draw Frame, Comber, Ribbon lap and sliver lap machine