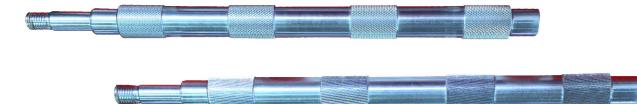

#### Bottom Fluted Roller and Knurled Roller for Ring Frames & Speed Frames

Precisely made in thread rolling machine with opposite helix flutes for zero axial thrust.

### Bottom Fluted Roller and Knurled Roller for Ring Frames & Speed Frames

Precise concentricity of bottom rollers and top rollers prevents yarn breakages etc. Rollers can be interchanged.

Rollers completely hardchrome plated which helps to reduce the lapping.