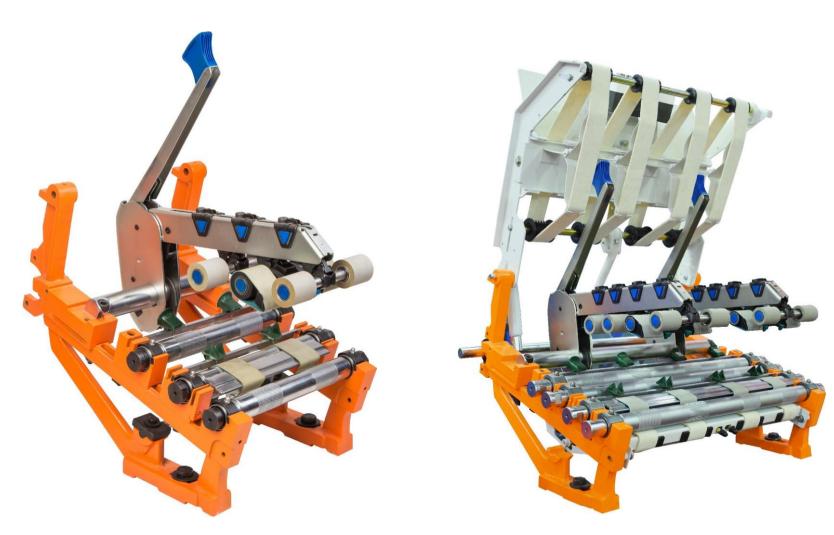

#### Complete / Partial 3 Roller & 4 Roller Drafting conversion material with Texparts PK1550 Weighting Arm Series for Speed frames

**3-Roller Drafting System** 

**4-Roller Drafting System** 

#### Complete / Partial Drafting conversion material with Texparts PK2600 Weighting Arm Series for Ring Frames

www.spindraft.com