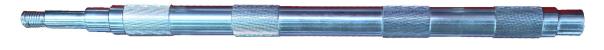

#### Bottom Fluted Roller and Knurled Roller for Ring Frames & Speed Frames

Precisely made in thread rolling machine with opposite helix flutes for zero axial thrust.

### Bottom Fluted Roller and Knurled Roller for Ring Frames & Speed Frames

Precise concentricity of bottom rollers and top rollers prevents yarn breakages etc. Rollers can be interchanged.

Rollers completely hardchrome plated which helps to reduce the lapping.