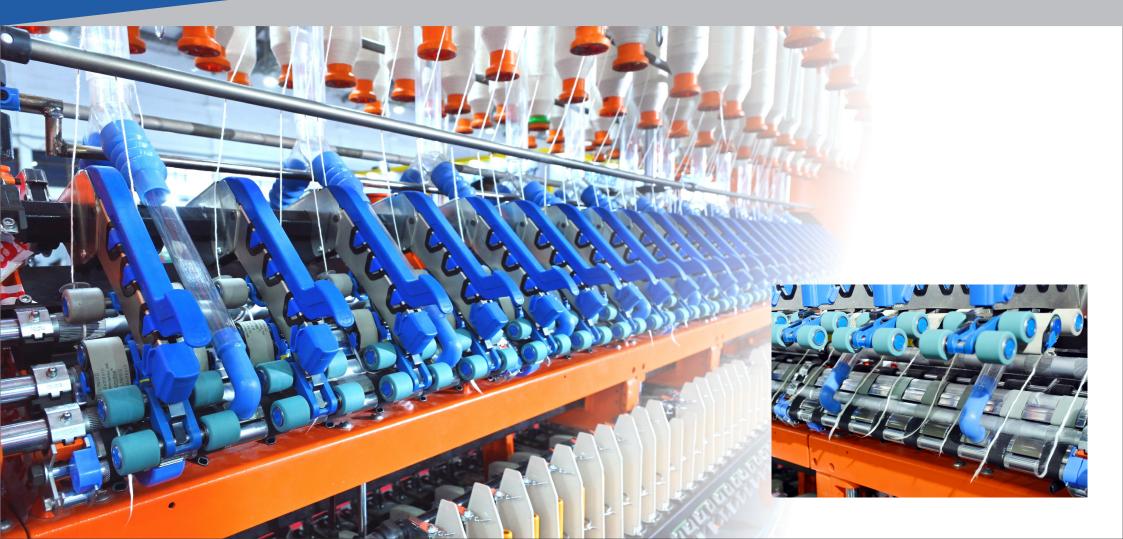

### **Bottom Fluted Roller and Knurled Rollers for** all makes of ring frame and speed frame.

Bottom Rollers for Draw Frame, Comber, Ribbon lap and sliver lap machine

#### Bottom Fluted Roller and Knurled Roller for Ring Frames & Speed Frames

Precisely made in thread rolling machine with opposite helix flutes for zero axial thrust.

### Bottom Fluted Roller and Knurled Roller for Ring Frames & Speed Frames

Precise concentricity of bottom rollers and top rollers prevents yarn breakages etc. Rollers can be interchanged.

Rollers completely hardchrome plated which helps to reduce the lapping.